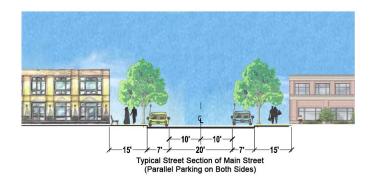

# Traditional Neighborhood Development (TND) Ordinance

Cranberry Township - Butler, Pennsylvania

Neighborhood Center: TND-3 District

Main Street: Typical Street Section

### The Cranberry Township TND Ordinance features the following innovations of the Form-Based Code:

- Context-Sensitive Design Standards;
- Street Sections for Five (5) Street Types;
- Streetscape Design & Detailing Standards;
- · Building Type Design & Detailing Standards; and
- Green Infrastructure Design Standards.