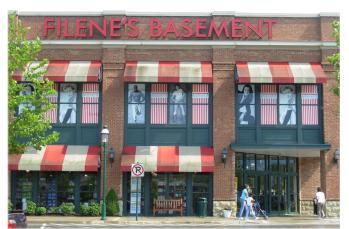

- Hardware Stores;
- Clothing Stores;
- Drug Stores;
- Banks; and
- Live-Work Units

The Two-Story Building Types provide better scale and stature along the Streetscape of TND Streets.

Filene's Basement Two-Story Clothing Store: Waterfront (Homestead, PA)