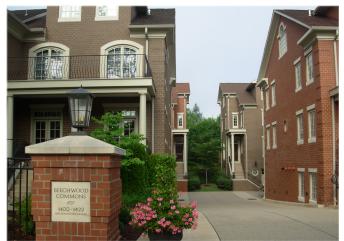

# Traditional Neighborhood Development (TND) Ordinance

Cranberry Township - Butler, Pennsylvania

Alley Precedent: Beechwood Commons - Squirrel Hill

Green Court Precedent: Forbes Terrace - Squirrel Hill

The Cranberry Township TND Ordinance utilized Multi-Family Building Type Precedents for design inspiration from several neighborhoods in the Pittsburgh area including such places as: