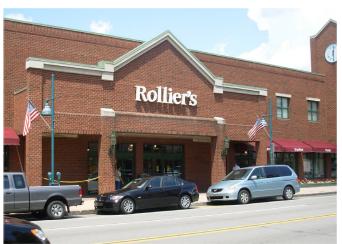

# Traditional Neighborhood Development (TND) Ordinance

Cranberry Township - Butler, Pennsylvania

Sky Bank with Two-Stories: Cranberry Township

Rollier's Two-Story Hardware Store: Mt. Lebanon

The Cranberry Township TND Ordinance utilized Two-Story Commercial Building-Type Precedents for store types such as:

- Hardware Stores;
- Clothing Stores;
- Drug Stores;
- Banks; and
- Live-Work Units

The Two-Story Building Types provide better scale and stature along the Streetscape of TND Streets.

Filene's Basement Two-Story Clothing Store: Waterfront (Homestead, PA)