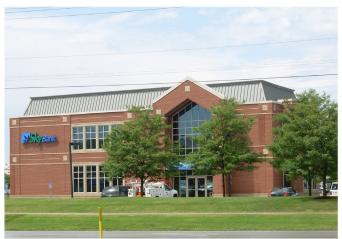

# Traditional Neighborhood Development (TND) Ordinance

Cranberry Township - Butler, Pennsylvania

Sky Bank with Two-Stories: Cranberry Township

Rollier's Two-Story Hardware Store: Mt. Lebanon

The Cranberry Township TND Ordinance utilized Two-Story Commercial Building-Type Precedents for store types such as: