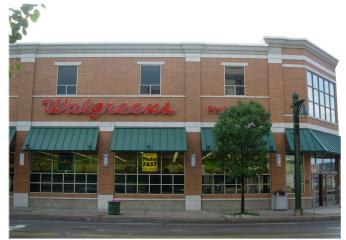

anon;
- Butler; and
- Sewickley.

### These neighborhoods are considered models for Best Practices of TND's.



Interior Parking Court for Multi-Family Building





Interior Parking Court Precedent: Carson Street Commons

# Traditional Neighborhood Development (TND) Ordinance

Cranberry Township - Butler, Pennsylvania



Sky Bank with Two-Stories: Cranberry Township



Rollier's Two-Story Hardware Store: Mt. Lebanon

The Cranberry Township TND Ordinance utilized Two-Story Commercial Building-Type Precedents for store types such as:

- Hardware Stores;
- Clothing Stores;
- Drug Stores;
- Banks; and
- Live-Work Units

The Two-Story Building Types provide better scale and stature along the Streetscape of TND Streets.



Filene's Basement Two-Story Clothing Store: Waterfront (Homestead, PA)



Walgreens Two-Story Drug Store: Homestead, PA